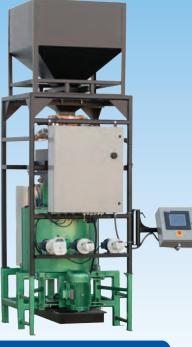

Universal Coating Systems introduces ALWS (Automated Loss in Weight System) to both our CCS Rotary and GTS Bulk Treating Equipment.

Our computer controlled ALWS adds everything by weight, keeping the process consistently accurate. No more meters or measuring vessels!

ALWS also has the built in feature of constantly monitoring system flow and application. If the system does not make weight within the operation window, ALWS will shut down the process and activate an alarm.