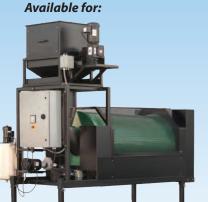

## NEW! Automated Loss in Weight System

for our Bulk Treating & Coating Systems

- Consistently Accurate
- No More Meters or Measuring Vessels
- Constantly MonitorsSystem Flow & Application

3150 CCS Rotary Coating System

Universal Coating Systems introduces ALWS (Automated Loss in Weight System) to both our CCS Rotary and GTS Bulk Treating Equipment.

Our computer controlled ALWS adds everything by weight, keeping the process consistently accurate. No more meters or measuring vessels!